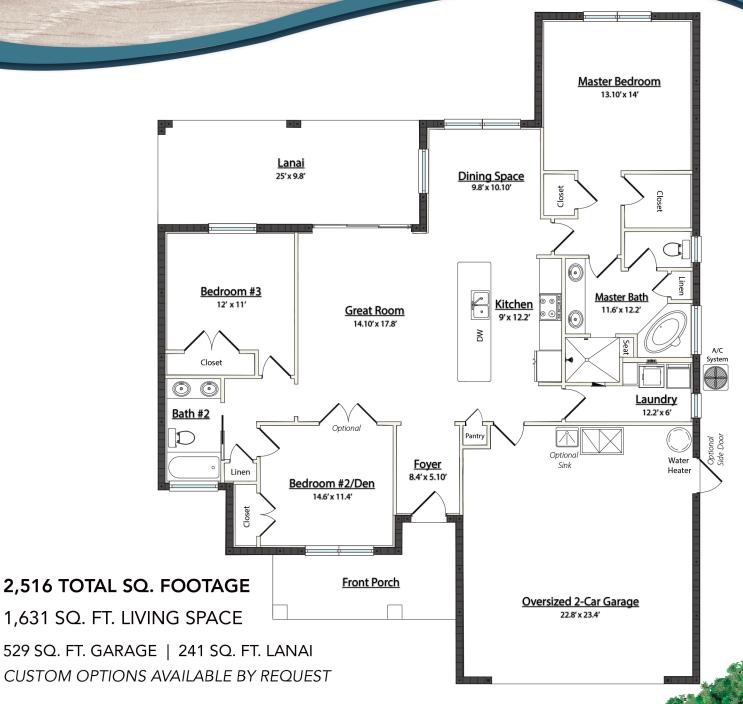

## The Seaview

1,631 SQ. FT. LIVING SPACE 3 BEDROOMS | 2 BATHROOMS 2-CAR GARAGE

All plans, drawings, presentations and elevations are artist renderings and may vary in precise detail and dimensions. All measurements of rooms and square footage are approximate and may vary in the field. Builder reserves the right to change and/or alter materials, specifications, features, dimensions, designs and price without prior notice. CBC1253608 All rights reserved. Oak Ridge Homes A Division of Patrick Holdings, LLC 2015