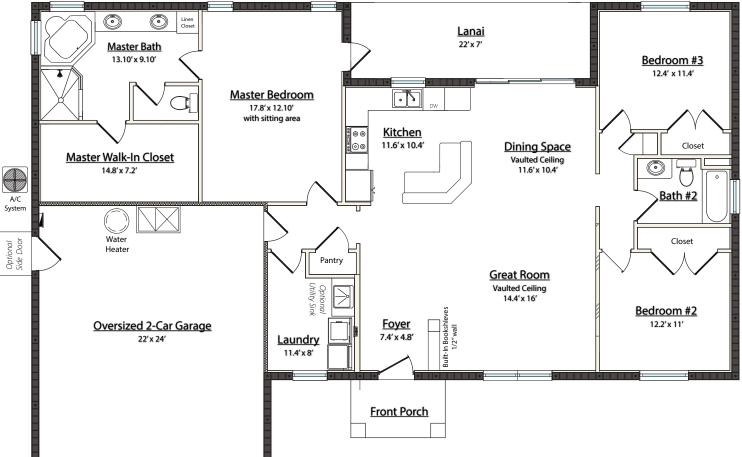

1,758 SQ. FT. LIVING SPACE 3 BEDROOMS | 2 BATHROOMS 2-CAR GARAGE

"Solid From the Ground Up"

OAK RIDGE HOMES

SANTARosa

1

1

**CONTACT US:** (352) 427-1160 M.Garren@oak-ridgehomes.com www.oak-ridgehomes.com

1,758 SQ. FT. LIVING SPACE 3 BEDROOMS 2 BATHROOMS 2-CAR GARAGE

losa

2,446 TOTAL SQ. FOOTAGE 1,758 SQ. FT. LIVING SPACE 534 SQ. FT. GARAGE | 154 SQ. FT. LANAI CUSTOM OPTIONS AVAILABLE BY REQUEST

A DIVISION OF PATRICK HOLDINGS

"Solid From the Ground Up"

OAK RIDGE I

All plans, drawings, presentations and elevations are artist renderings and may vary in precise detail and dimensions. All measurements of rooms and square footage are approximate and may vary in the field. Builder reserves the right to change and/or alter materials, specifications, features, dimensions, designs and price without prior notice. CBC1253608 All rights reserved. Oak Ridge Homes A Division of Patrick Holdings, LLC 2015