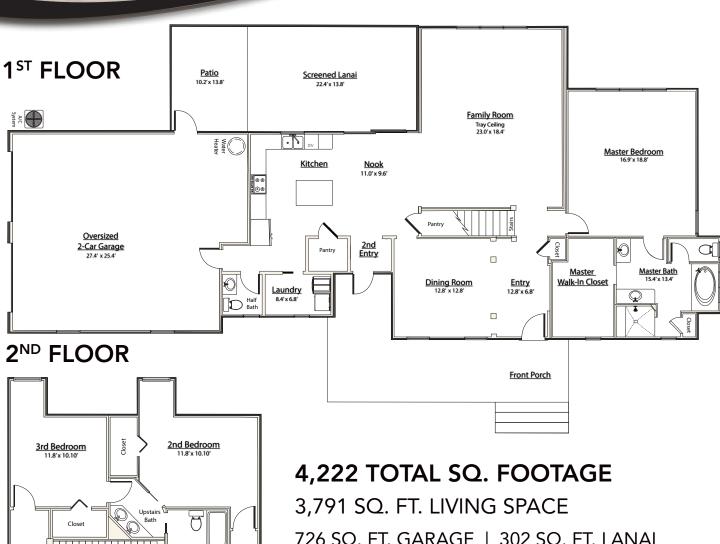

## Custom Home Series

4,222 TOTAL SQ. FT 3,791 SQ. FT. LIVING SPACE

3,791 SQ. FT. LIVING SPACE 3 BEDROOMS | 2.5 BATHROOMS | 2-CAR GARAGE

**CONTACT US:** (352) 427-1160

M.Garren@oak-ridgehomes.com www.oak-ridgehomes.com

## antucket

726 SQ. FT. GARAGE | 302 SQ. FT. LANAI

CUSTOM OPTIONS AVAILABLE BY REQUEST

All plans, drawings, presentations and elevations are artist renderings and may vary in precise detail and dimensions. All measurements of rooms and square footage are