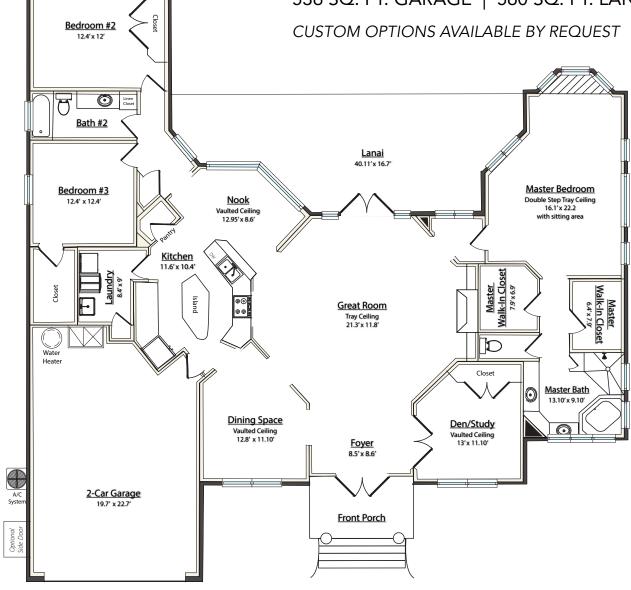

## San Juan

3,680 TOTAL SQ. FOOTAGE
2,484 SQ. FT. LIVING SPACE
536 SQ. FT. GARAGE | 560 SQ. FT. LANAI
CUSTOM OPTIONS AVAILABLE BY REQUEST

All plans, drawings, presentations and elevations are artist renderings and may vary in precise detail and dimensions. All measurements of rooms and square footage are approximate and may vary in the field. Builder reserves the right to change and/or alter materials, specifications, features, dimensions, designs and price without prior notice. CBC1253608 All rights reserved. Oak Ridge Homes A Division of Patrick Holdings, LLC 2016