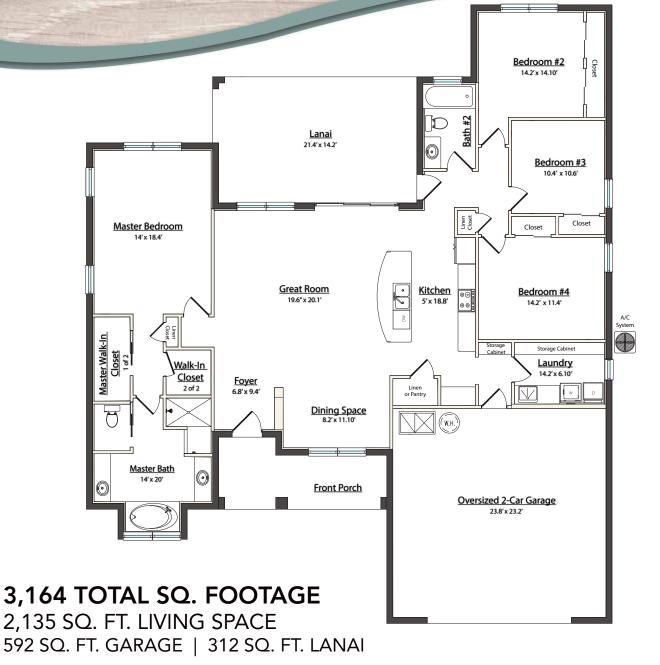

## The Canibel 2,135 SQ. FT. LIVING SPACE 4 BEDROOMS | 2 BATHROOMS 2-CAR GARAGE Elevation A Elevation B **CONTACT US:**

(352) 427-1160 M.Garren@oak-ridgehomes.com www.oak-ridgehomes.com "Solid From the Ground Up"

## The Canibel

2,135 SQ. FT. LIVING SPACE 4 BEDROOMS | 2 BATHROOMS 2-CAR GARAGE

CUSTOM OPTIONS AVAILABLE BY REQUEST

All plans, drawings, presentations and elevations are artist renderings and may vary in precise detail and dimensions. All measurements of rooms and square footage are approximate and may vary in the field. Builder reserves the right to change and/or alter materials, specifications, features, dimensions, designs and price without prior notice. CBC1253608 All rights reserved. Oak Ridge Homes A Division of Patrick Holdings, LLC 2015